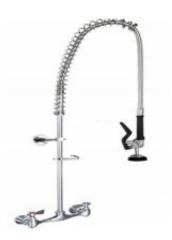

### **Short Description**

8" Center Wall Mounted Pre-rinse Without Add-on Faucet

#### **Description**

8" Center Wall Mounted Pre-rinse Without Add-on Faucet