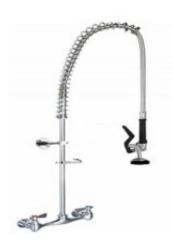

### **Short Description**

8" Center Wall Mounted Pre-rinse Without Add-on Faucet

#### **Description**

8" Center Wall Mounted Pre-rinse Without Add-on Faucet