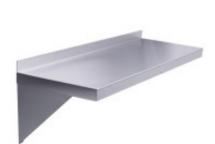

#### **Short Description**

304SS Stainless Steel Shelf 60"x12"x10"

#### **Description**

Features: Material: 18 Gauge 304SS Stainless Steel. Size 60"x12"x10"

Comes with 2 or 3 brackets depending about the length of the shelf

•