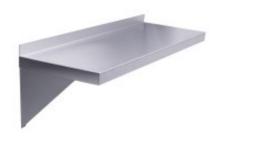

#### **Short Description**

304SS Stainless Steel Shelf 60"x12"x10"

#### **Description**

Features: Material: 18 Gauge 304SS Stainless Steel. Size 60"x12"x10"

Comes with 2 or 3 brackets depending about the length of the shelf

•