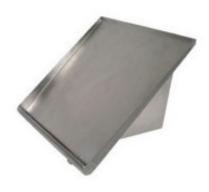

## **Short Description**

Stainless Steel Slanted Rack Shelf 22"x22"

## **Description**

Features:

Material: 18 Gauge 430SS Stainless Steel. Size 21"x22"

## **Capacity Weight Support 200lbs**

•