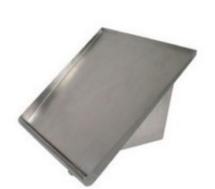

## **Short Description**

Stainless Steel Slanted Rack Shelf 22"x22"

## **Description**

Features:

Material: 18 Gauge 430SS Stainless Steel. Size 21"x22"

## **Capacity Weight Support 200lbs**

•