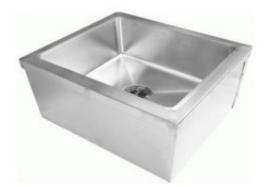

## EquipChefs 1065

Brand: EQUIPCHEFS Product Code: 1065 Availability: In Stock Weight: 27.00lb Dimensions: 24.00in x 24.00in x 8.00in

Price: \$470.00

**Short Description** Stainless Steel Mop Sink 20"x24"x8"

**Description** Features: Material: 18 Gauge 304SS Stainless Steel. Size 20"x24"x8"

Shipping / Pick up Warning CA Residents

WARNING: This product can expose you to chemicals including Nickel and Lead, which are known to the State of California to cause cancer, birth defects, or other reproductive harm. For more information, go to www.p65warnings.ca.gov.