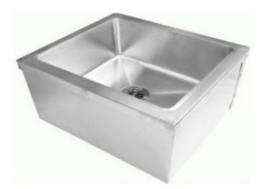

## EquipChefs 1065

Brand: EQUIPCHEFS Product Code: 1065 Availability: In Stock Weight: 27.00lb Dimensions: 24.00in x 24.00in x 8.00in

Price: \$470.00

**Short Description** Stainless Steel Mop Sink 20"x24"x8"

**Description** Features: Material: 18 Gauge 304SS Stainless Steel. Size 20"x24"x8"

Shipping / Pick up Warning CA Residents

WARNING: This product can expose you to chemicals including Nickel and Lead, which are known to the State of California to cause cancer, birth defects, or other reproductive harm. For more information, go to www.p65warnings.ca.gov.