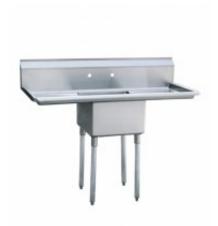

#### **Short Description**

54" Stainless Steel 1 Compartment Commercial Sink - 18" x 18" x 12" Bowls - with 2 x 18" Drainboards

### **Description**

Entire sink is formed from a single sheet, fused and polished creating a one-piece sanitary unit

All exposed welds are grounded smooth and polished to blend with adjacent surfaces providing a satin finish

Large radius on all corners both vertically and horizontally

Creased and angled drain boards for easy drainage

Galvanized legs are standard on all models

Adjustable ABS bullet feet

Faucets sold separately