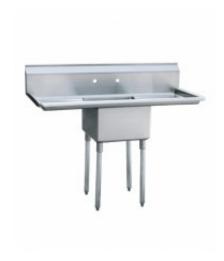

#### **Short Description**

54" Stainless Steel 1 Compartment Commercial Sink - 18" x 18" x 12" Bowls - with 2 x 18" Drainboards

### **Description**

Entire sink is formed from a single sheet, fused and polished creating a one-piece sanitary unit

All exposed welds are grounded smooth and polished to blend with adjacent surfaces providing a satin finish

Large radius on all corners both vertically and horizontally

Creased and angled drain boards for easy drainage

Galvanized legs are standard on all models

Adjustable ABS bullet feet

Faucets sold separately