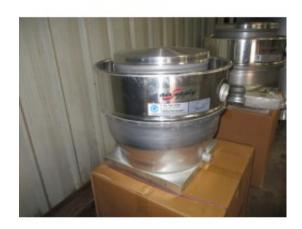

# AirSupply 18" E-DUC1010-1 Exhaust Fan

**Brand:** 

**Product Code:** AIRSUPPLY E-DUC1010-1

Availability: In Stock

Weight: 0.00kg

**Dimensions:** 0.00cm x 0.00cm x 0.00cm

**Price: \$850.00** 

#### **Short Description**

18" Restaurant Exhaust Fan

### **Description**

Specs and Features

Manufacturer: AirSupply Corp

Flow Rate (cfm): 2050

Motor (Hp): 1/2

Power Supply (v/hz): 115/60

Dimensions: 24"W x 22"H x 18"D

Weight: 55 lbs.