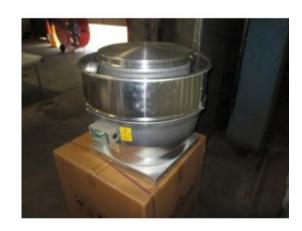

# AirSupply 18" E-DUC1010-1 Exhaust Fan

**Brand:** 

**Product Code:** AIRSUPPLY E-DUC1010-1

Availability: In Stock

Weight: 0.00kg

**Dimensions:** 0.00cm x 0.00cm x 0.00cm

**Price: \$850.00** 

#### **Short Description**

18" Restaurant Exhaust Fan

### **Description**

Specs and Features

Manufacturer: AirSupply Corp

Flow Rate (cfm): 2050

Motor (Hp): 1/2

Power Supply (v/hz): 115/60

Dimensions: 24"W x 22"H x 18"D

Weight: 55 lbs.