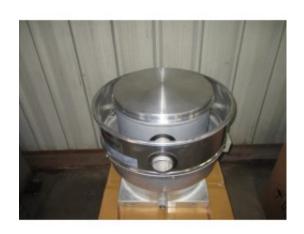

# AirSupply 18" E-DUC1010-1 Exhaust Fan

**Brand:** 

**Product Code:** AIRSUPPLY E-DUC1010-1

Availability: In Stock

Weight: 0.00kg

**Dimensions:** 0.00cm x 0.00cm x 0.00cm

**Price: \$850.00** 

#### **Short Description**

18" Restaurant Exhaust Fan

### **Description**

Specs and Features

Manufacturer: AirSupply Corp

Flow Rate (cfm): 2050

Motor (Hp): 1/2

Power Supply (v/hz): 115/60

Dimensions: 24"W x 22"H x 18"D

Weight: 55 lbs.