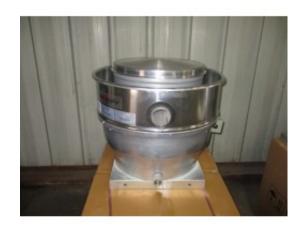

# AirSupply 18" E-DUC1010-1 Exhaust Fan

**Brand:** 

**Product Code:** AIRSUPPLY E-DUC1010-1

Availability: In Stock

Weight: 0.00kg

**Dimensions:** 0.00cm x 0.00cm x 0.00cm

**Price: \$850.00** 

#### **Short Description**

18" Restaurant Exhaust Fan

### **Description**

Specs and Features

Manufacturer: AirSupply Corp

Flow Rate (cfm): 2050

Motor (Hp): 1/2

Power Supply (v/hz): 115/60

Dimensions: 24"W x 22"H x 18"D

Weight: 55 lbs.