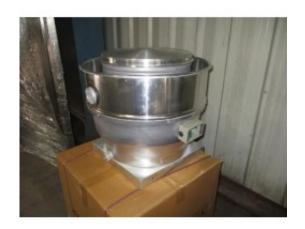

# AirSupply 18" E-DUC1010-1 Exhaust Fan

**Brand:** 

**Product Code:** AIRSUPPLY E-DUC1010-1

Availability: In Stock

Weight: 0.00kg

**Dimensions:** 0.00cm x 0.00cm x 0.00cm

**Price: \$850.00** 

#### **Short Description**

18" Restaurant Exhaust Fan

### **Description**

Specs and Features

Manufacturer: AirSupply Corp

Flow Rate (cfm): 2050

Motor (Hp): 1/2

Power Supply (v/hz): 115/60

Dimensions: 24"W x 22"H x 18"D

Weight: 55 lbs.