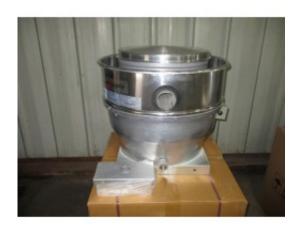

# AirSupply 18" E-DUC1010-1 Exhaust Fan

**Brand:** 

**Product Code:** AIRSUPPLY E-DUC1010-1

Availability: In Stock

Weight: 0.00kg

**Dimensions:** 0.00cm x 0.00cm x 0.00cm

**Price: \$850.00** 

#### **Short Description**

18" Restaurant Exhaust Fan

### **Description**

Specs and Features

Manufacturer: AirSupply Corp

Flow Rate (cfm): 2050

Motor (Hp): 1/2

Power Supply (v/hz): 115/60

Dimensions: 24"W x 22"H x 18"D

Weight: 55 lbs.