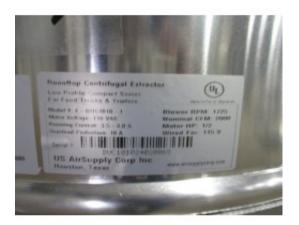

### **Description**

Specs and Features

Manufacturer: AirSupply Corp

Flow Rate (cfm): 2050

Motor (Hp): 1/2

Power Supply (v/hz): 115/60

Dimensions: 24"W x 22"H x 18"D

Weight: 55 lbs.