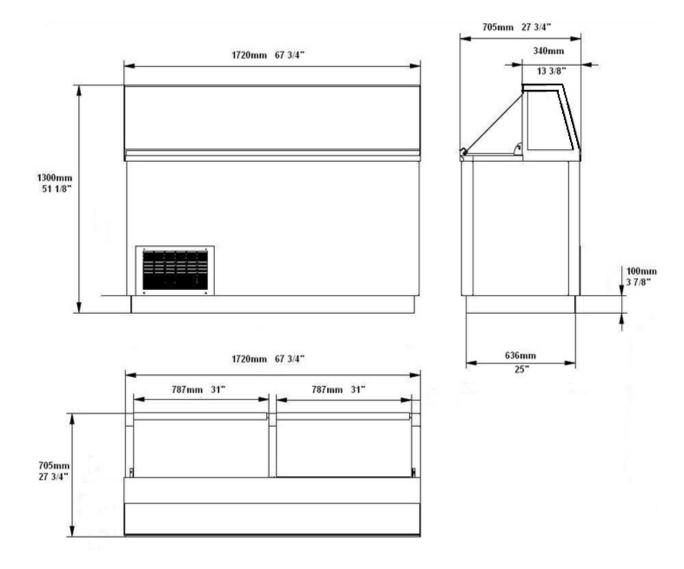

## Rough-In Data

Specifications subject to change without notice.

Chart dimensions rounded up to the nearest 1/8" (millimeters rounded up to next whole number).

| Model    | Lids | Capacity<br>3 Gallon (12 Liter)<br>Cans |              | Cabinet Dimensions (inches) (mm) |               |                | HP   | Voltage  | Amps | NEMA Config. |
|----------|------|-----------------------------------------|--------------|----------------------------------|---------------|----------------|------|----------|------|--------------|
|          |      | 20 7                                    | Γotal        | L                                | D             | Н              |      |          |      |              |
| DC-66-HC | 2    | Display<br>12                           | Storage<br>8 | 67-3/4<br>1720                   | 27-3/4<br>705 | 51-1/8<br>1300 | 1/2+ | 115/60/1 | 5.64 | 5-15P 🕦      |

## DC-66-HC Plan View