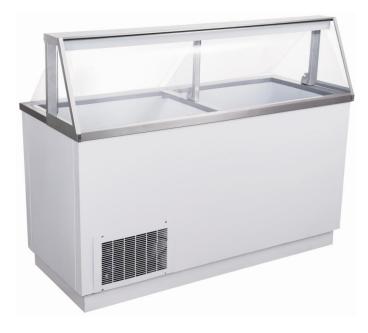

DC-66-HC Ice Cream Dipping Display Freezer

## CABINET CONSTRUCTION

**Exterior** - high quality white powder coat finish on steel.

**Interior** - powder coat finish on aluminum.

**Top** - 300 stainless steel top and attached frame structure.

- Curved glass curved glass front and side glass panels provide extra large viewing area to maximize ice cream presentation
- Refrigeration system: R290 Cold wall refrigeration system. Maintains -10°F to +0°F (-23.3°C to -18°C).
- ETL safety and NSF-7 sanitation approved.
- Night covers for case opening.
- Electronic control system:
   Adjustable temperature set point and defrost frequency
   Error codes to diagnose service issues
- Display and Storage: Designed to hold twelve (12) 91/2" (242 mm) diameter, 3 gallon (12 L) ice cream containers in display area and eight (8) on floor beneath support racks.
- LED lamp provides more even lighting throughout the cabinet to enhance product appearance.